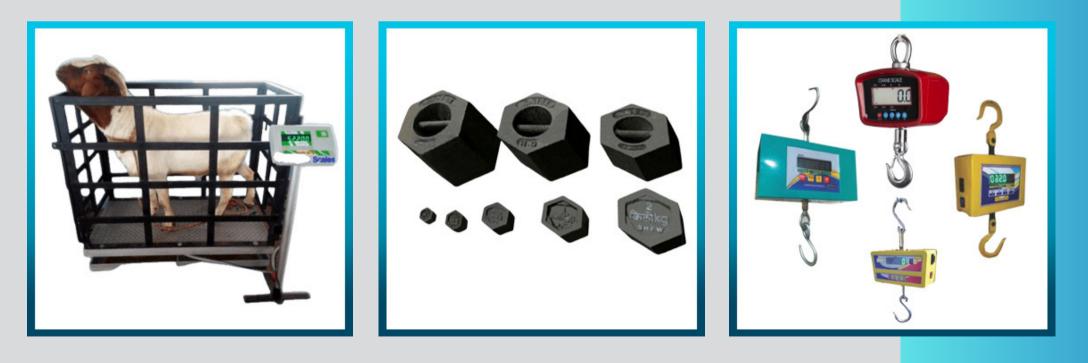

### Goat Farm Weight Scale

Vajan Kanta Repairing

- Currency Counting Machine
- Goat Farm Weight Scale
- Animal Weight Scale
- Body Weight Scale
- Casting Iron Weight
- Vajan Kanta Repairing
- Phoenix Weighing Scales
- Siyaram Weighing Scale
- Phoenix Weight Machine
- Sansui Weighing Scale